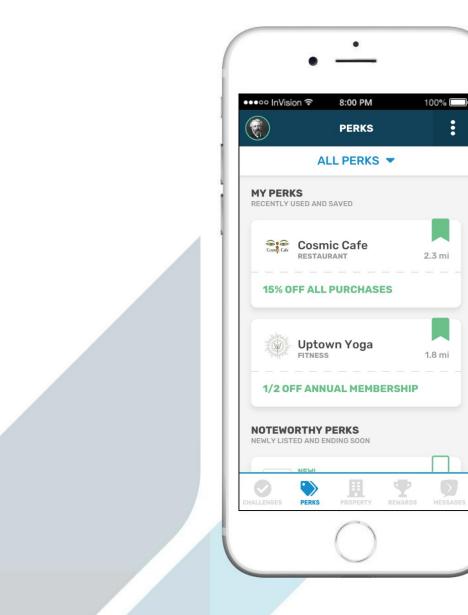

| NTEREST LEVEL |                                    | INTEREST LEVEL |
|------------------------------------|---------------|------------------------------------|----------------|
| POINTS & REWARDS                   |               | POINTS & REWARDS                   |                |
| LIVING WITH<br>PREEXISTING FRIENDS |               | LIVING WITH<br>PREEXISTING FRIENDS |                |
| MEETING NEIGHBORS                  |               | MEETING NEIGHBORS                  |                |
| CONTACTING STAFF                   |               | CONTACTING STAFF                   |                |
|                                    |               |                                    |                |

#### Personalized | Community







#### Perks Program



16

#### NEW DASHBOARD EXPERIENCE



The NEW dashboard tool is designed to improve communication with your Residents.

- Communicate Property
   announcements
- Gather meaningful Resident feedback
- Promote Community events

#### MESSAGE CENTER



- Team Inbox assists the entire office to stay "in sync" Resident responses
- Staff profiles provide a more personalized experience
- Analytics help you understand performance across your portfolio to deliver exceptional customer service

Lesson #3 Don't Lose Sight of Who You Are "Once you get traction, suddenly everything is an exciting opportunity. A long-term plan forces you to make good decisions with limited resources."

#### What is Modern Message







#### **Mission**

**Rewarding Experiences** 

#### **Core Focus**

Engagement Platfor