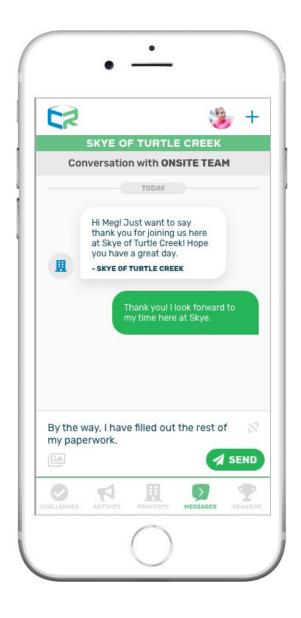

#### Community Rewards Today

#### MESSAGE CENTER

- Team Inbox assists the entire office to stay "in sync" Resident responses
- Staff profiles provide a more personalized experience
- Analytics help you understand performance across your portfolio to deliver exceptional customer service