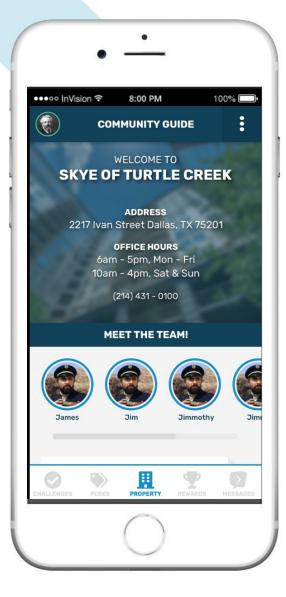

### SKYE TURTLE CREEK

SKYE at Turtle Creek is a Class A Property located in Uptown next to a dog park and the Katy Trail. It is a highly social community filled with lots of singles and young couples. Residents are having lots of fun living there.