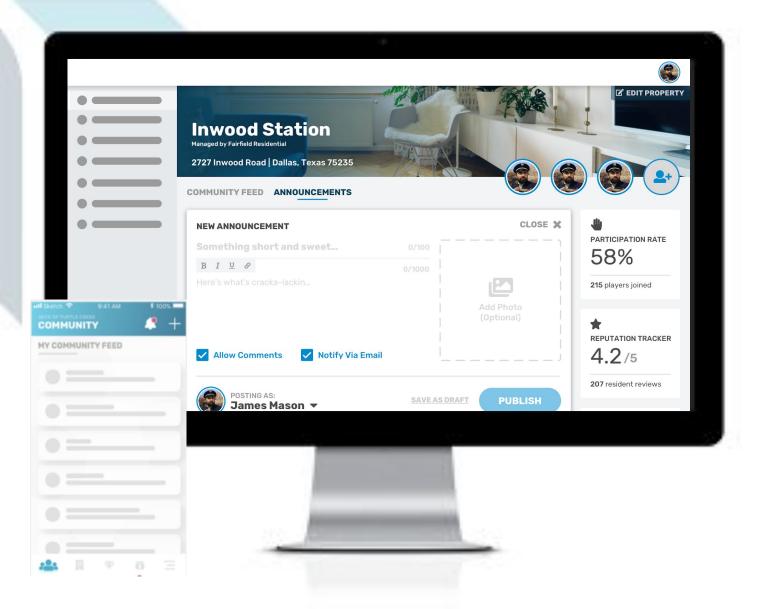

#### Community Rewards Today

#### NEW DASHBOARD EXPERIENCE

The NEW dashboard tool is designed to improve communication with your Residents.

- Communicate Property
   announcements
- Gather meaningful Resident feedback
- Promote Community events